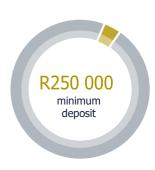

## PRODUCT RULES

| NOTICE PERIOD        | 32 days' notice is required to withdraw part or all of the deposit. On withdrawal any remaining deposit may not be reduced to below the minimum investment amount.                                                                                                                                 |
|----------------------|----------------------------------------------------------------------------------------------------------------------------------------------------------------------------------------------------------------------------------------------------------------------------------------------------|
| INTEREST INSTRUCTION | Paid out monthly or capitalised monthly.                                                                                                                                                                                                                                                           |
| ADDITIONAL DEPOSITS  | Additional deposits will not be allowed if full or partial notice has been placed on the existing amount invested.                                                                                                                                                                                 |
| HOW TO DEPOSIT       | Depositors are required to first sign a deposit mandate with Grindrod Bank Ltd and provide relevant FICA documents. Funds are then to be deposited into your call account with Grindrod Bank Ltd from where they will be transferred into the agreed product.                                      |
| GIVING NOTICE        | Clients may give notice electronically (preferred), telephonically or in writing.                                                                                                                                                                                                                  |
| CONFIRMATIONS        | These are sent out on receipt and withdrawal of funds.                                                                                                                                                                                                                                             |
| STATEMENTS           | These are sent out monthly by email.                                                                                                                                                                                                                                                               |
| RATE CHANGES         | Any increase or decrease in the Grindrod Bank Ltd Prime overdraft rate* will be effective immediately, and communicated to clients.                                                                                                                                                                |
| EARLY WITHDRAWAL     | A fee in respect of any early withdrawal from, or termination of, the Investment Account (being a reasonable cancellation penalty), in an amount up to percent 4% of the sum withdrawn, calculated over the remainder of the fixed or notice period, subject to a minimum amount of R750 plus VAT. |