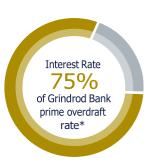

## PRODUCT RULES

| NOTICE PERIOD        | 32 days' notice is required to withdraw part or all of the deposit. On withdrawal any remaining deposit may not be reduced to below the minimum investment amount.                                                                                                                                 |
|----------------------|----------------------------------------------------------------------------------------------------------------------------------------------------------------------------------------------------------------------------------------------------------------------------------------------------|
| INTEREST INSTRUCTION | Paid out monthly or capitalised monthly.                                                                                                                                                                                                                                                           |
| ADDITIONAL DEPOSITS  | Additional deposits will not be allowed if full or partial notice has been placed on the existing amount invested.                                                                                                                                                                                 |
| HOW TO DEPOSIT       | Depositors are required to first sign a deposit mandate with Grindrod Bank Ltd and provide relevant FICA documents. Funds are then to be deposited into your call account with Grindrod Bank Ltd from where they will be transferred into the agreed product.                                      |
| GIVING NOTICE        | Clients may give notice electronically (preferred), telephonically or in writing.                                                                                                                                                                                                                  |
| CONFIRMATIONS        | These are sent out on receipt and withdrawal of funds.                                                                                                                                                                                                                                             |
| STATEMENTS           | These are sent out monthly by email.                                                                                                                                                                                                                                                               |
| RATE CHANGES         | Any increase or decrease in the Grindrod Bank Ltd Prime overdraft rate* will be effective immediately, and communicated to clients.                                                                                                                                                                |
| EARLY WITHDRAWAL     | A fee in respect of any early withdrawal from, or termination of, the Investment Account (being a reasonable cancellation penalty), in an amount up to percent 4% of the sum withdrawn, calculated over the remainder of the fixed or notice period, subject to a minimum amount of R750 plus VAT. |

\*Grindrod Bank Ltd Prime overdraft rate as recorded on www.grindrodbank.co.za Grindrod Bank Ltd reserves the right to cap this product at its own discretion. Grindrod Bank Ltd will provide 20 days' notice of changes to any of the above.