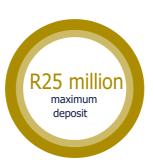

## PRODUCT RULES

| NOTICE PERIOD        | 32 days' notice is required to withdraw part or all of the deposit. On withdrawal any remaining deposit may not be reduced to below the minimum investment amount.                                                                                                                                 |
|----------------------|----------------------------------------------------------------------------------------------------------------------------------------------------------------------------------------------------------------------------------------------------------------------------------------------------|
| INTEREST INSTRUCTION | Paid out monthly or capitalised monthly.                                                                                                                                                                                                                                                           |
| ADDITIONAL DEPOSITS  | Additional deposits will not be allowed if full or partial notice has been placed on the existing amount invested.                                                                                                                                                                                 |
| HOW TO DEPOSIT       | Depositors are required to first sign a deposit mandate with Grindrod Bank Ltd and provide relevant FICA documents. Funds are then to be deposited into your call account with Grindrod Bank Ltd from where they will be transferred into the agreed product.                                      |
| GIVING NOTICE        | Clients may give notice electronically (preferred), telephonically or in writing.                                                                                                                                                                                                                  |
| CONFIRMATIONS        | These are sent out on receipt and withdrawal of funds.                                                                                                                                                                                                                                             |
| STATEMENTS           | These are sent out monthly by email.                                                                                                                                                                                                                                                               |
| RATE CHANGES         | Any increase or decrease in the Grindrod Bank Ltd Prime overdraft rate* will be effective immediately, and communicated to clients.                                                                                                                                                                |
| EARLY WITHDRAWAL     | A fee in respect of any early withdrawal from, or termination of, the Investment Account (being a reasonable cancellation penalty), in an amount up to percent 4% of the sum withdrawn, calculated over the remainder of the fixed or notice period, subject to a minimum amount of R750 plus VAT. |