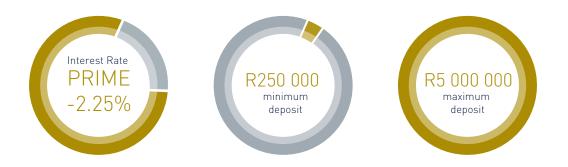

## 182 DAY PRIME TIME NOTICE DEPOSIT

| NOTICE PERIOD        | 182 days' notice is required to withdraw part or all of the deposit. On withdrawal any remaining deposit may not be reduced to below the minimum investment amount.                                                                                        |
|----------------------|------------------------------------------------------------------------------------------------------------------------------------------------------------------------------------------------------------------------------------------------------------|
| INTEREST INSTRUCTION | Paid out monthly or capitalised monthly.                                                                                                                                                                                                                   |
| ADDITIONAL DEPOSITS  | Additional deposits will not be allowed if full or partial notice has been placed on the existing amount invested.                                                                                                                                         |
| HOW TO DEPOSIT       | Depositors are required to first sign a deposit mandate with Grindrod Bank Ltd and provide relevant FICA documents. Funds are then to be deposited in the call account with Grindrod Bank Ltd from where they will be transferred into the agreed product. |
| GIVING NOTICE        | Clients may give notice electronically (preferred), telephonically or in writing.                                                                                                                                                                          |
| CONFIRMATIONS        | These are sent out on receipt and withdrawal of funds.                                                                                                                                                                                                     |
| STATEMENTS           | These are sent out monthly by email.                                                                                                                                                                                                                       |
| RATE CHANGES         | Any increase or decrease in the Grindrod Bank Ltd Prime overdraft rate will be effective immediately.                                                                                                                                                      |
|                      |                                                                                                                                                                                                                                                            |

Prime overdraft rate as recorded on the Grindrod Bank Ltd website. Grindrod Bank Ltd reserves the right to cap this product at its own discretion.

Grindrod Bank Ltd will provide 32 days' notice of changes to any of the above.