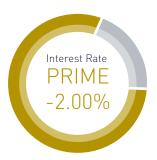

## **PRODUCT RULES**

| NOTICE PERIOD        | 365 days' notice is required to withdraw part or all of the deposit. On withdrawal any remaining deposit may not be reduced to below the minimum investment amount.                                                                                                                                |
|----------------------|----------------------------------------------------------------------------------------------------------------------------------------------------------------------------------------------------------------------------------------------------------------------------------------------------|
| INTEREST INSTRUCTION | Paid out monthly or capitalised monthly.                                                                                                                                                                                                                                                           |
| ADDITIONAL DEPOSITS  | Additional deposits will not be allowed if full or partial notice has been placed on the existing amount invested.                                                                                                                                                                                 |
| HOW TO DEPOSIT       | Depositors are required to first sign a deposit mandate with Grindrod Bank Ltd and provide relevant FICA documents. Funds are then to be deposited into your call account with Grindrod Bank Ltd from where they will be transferred into the agreed product.                                      |
| GIVING NOTICE        | Clients may give notice electronically (preferred), telephonically or in writing.                                                                                                                                                                                                                  |
| CONFIRMATIONS        | These are sent out on receipt and withdrawal of funds.                                                                                                                                                                                                                                             |
| STATEMENTS           | These are sent out monthly by email.                                                                                                                                                                                                                                                               |
| RATE CHANGES         | Any increase or decrease in the Grindrod Bank Ltd Prime overdraft rate* will be effective immediately, and communicated to clients.                                                                                                                                                                |
| EARLY WITHDRAWAL     | A fee in respect of any early withdrawal from, or termination of, the Investment Account (being a reasonable cancellation penalty), in an amount up to percent 4% of the sum withdrawn, calculated over the remainder of the fixed or notice period, subject to a minimum amount of R750 plus VAT. |

\*Grindrod Bank Ltd Prime overdraft rate as recorded on www.grindrodbank.co.za Grindrod Bank Ltd reserves the right to cap this product at its own discretion. Grindrod Bank Ltd will provide 20 days' notice of changes to any of the above.