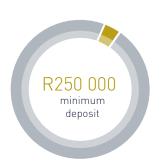

## **PRODUCT RULES**

| NOTICE PERIOD        | 365 days' notice is required to withdraw part or all of the deposit. On withdrawal any remaining deposit may not be reduced to below the minimum investment amount.                                                                                                                                |
|----------------------|----------------------------------------------------------------------------------------------------------------------------------------------------------------------------------------------------------------------------------------------------------------------------------------------------|
| INTEREST INSTRUCTION | Paid out monthly or capitalised monthly.                                                                                                                                                                                                                                                           |
| ADDITIONAL DEPOSITS  | Additional deposits will not be allowed if full or partial notice has been placed on the existing amount invested.                                                                                                                                                                                 |
| HOW TO DEPOSIT       | Depositors are required to first sign a deposit mandate with Grindrod Bank Ltd and provide relevant FICA documents. Funds are then to be deposited into your call account with Grindrod Bank Ltd from where they will be transferred into the agreed product.                                      |
| GIVING NOTICE        | Clients may give notice electronically (preferred), telephonically or in writing.                                                                                                                                                                                                                  |
| CONFIRMATIONS        | These are sent out on receipt and withdrawal of funds.                                                                                                                                                                                                                                             |
| STATEMENTS           | These are sent out monthly by email.                                                                                                                                                                                                                                                               |
| RATE CHANGES         | Any increase or decrease in the Grindrod Bank Ltd Prime overdraft rate* will be effective immediately, and communicated to clients.                                                                                                                                                                |
| EARLY WITHDRAWAL     | A fee in respect of any early withdrawal from, or termination of, the Investment Account (being a reasonable cancellation penalty), in an amount up to percent 4% of the sum withdrawn, calculated over the remainder of the fixed or notice period, subject to a minimum amount of R750 plus VAT. |