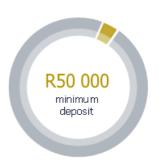

## PRODUCT RULES

| NOTICE PERIOD        | 63 days' notice is required to withdraw part or all of the deposit. On withdrawal any remaining deposit may not be reduced to below the minimum investment amount.                                                                                                                                 |
|----------------------|----------------------------------------------------------------------------------------------------------------------------------------------------------------------------------------------------------------------------------------------------------------------------------------------------|
| INTEREST INSTRUCTION | Paid out monthly or capitalised monthly.                                                                                                                                                                                                                                                           |
| ADDITIONAL DEPOSITS  | Additional deposits will not be allowed if full or partial notice has been placed on the existing amount invested.                                                                                                                                                                                 |
| HOW TO DEPOSIT       | Depositors are required to first sign a deposit mandate with Grindrod Bank Ltd and provide relevant FICA documents. Funds are then to be deposited into your call account with Grindrod Bank Ltd from where they will be transferred into the agreed product.                                      |
| GIVING NOTICE        | Clients may give notice electronically (preferred), telephonically or in writing.                                                                                                                                                                                                                  |
| CONFIRMATIONS        | These are sent out on receipt and withdrawal of funds.                                                                                                                                                                                                                                             |
| STATEMENTS           | These are sent out monthly by email.                                                                                                                                                                                                                                                               |
| RATE CHANGES         | Any increase or decrease in the Grindrod Bank Ltd Prime overdraft rate* will be effective immediately, and communicated to clients.                                                                                                                                                                |
| EARLY WITHDRAWAL     | A fee in respect of any early withdrawal from, or termination of, the Investment Account (being a reasonable cancellation penalty), in an amount up to percent 4% of the sum withdrawn, calculated over the remainder of the fixed or notice period, subject to a minimum amount of R750 plus VAT. |