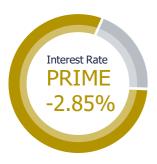

## PRODUCT RULES

| NOTICE PERIOD        | 63 days' notice is required to withdraw part or all of the deposit. On withdrawal any remaining deposit may not be reduced to below the minimum investment amount.                                                                                                                                 |
|----------------------|----------------------------------------------------------------------------------------------------------------------------------------------------------------------------------------------------------------------------------------------------------------------------------------------------|
| INTEREST INSTRUCTION | Paid out monthly or capitalised monthly.                                                                                                                                                                                                                                                           |
| ADDITIONAL DEPOSITS  | Additional deposits will not be allowed if full or partial notice has been placed on the existing amount invested.                                                                                                                                                                                 |
| HOW TO DEPOSIT       | Depositors are required to first sign a deposit mandate with Grindrod Bank Ltd and provide relevant FICA documents. Funds are then to be deposited into your call account with Grindrod Bank Ltd from where they will be transferred into the agreed product.                                      |
| GIVING NOTICE        | Clients may give notice electronically (preferred), telephonically or in writing.                                                                                                                                                                                                                  |
| CONFIRMATIONS        | These are sent out on receipt and withdrawal of funds.                                                                                                                                                                                                                                             |
| STATEMENTS           | These are sent out monthly by email.                                                                                                                                                                                                                                                               |
| RATE CHANGES         | Any increase or decrease in the Grindrod Bank Ltd Prime overdraft rate* will be effective immediately, and communicated to clients.                                                                                                                                                                |
| EARLY WITHDRAWAL     | A fee in respect of any early withdrawal from, or termination of, the Investment Account (being a reasonable cancellation penalty), in an amount up to percent 4% of the sum withdrawn, calculated over the remainder of the fixed or notice period, subject to a minimum amount of R750 plus VAT. |

\*Grindrod Bank Ltd Prime overdraft rate as recorded on www.grindrodbank.co.za Grindrod Bank Ltd reserves the right to cap this product at its own discretion. Grindrod Bank Ltd will provide 20 days' notice of changes to any of the above.