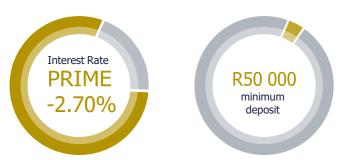

## 91 DAY PRIME TIME NOTICE DEPOSIT

Product code:332

## PRODUCT RULES

| NOTICE PERIOD        | 91 days' notice is required to withdraw part or all of the deposit. On withdrawal any remaining deposit may not be reduced to below the minimum investment amount.                                                                                                                                          |
|----------------------|-------------------------------------------------------------------------------------------------------------------------------------------------------------------------------------------------------------------------------------------------------------------------------------------------------------|
| INTEREST INSTRUCTION | Paid out monthly or capitalised monthly.                                                                                                                                                                                                                                                                    |
| ADDITIONAL DEPOSITS  | Additional deposits will not be allowed if full or partial notice has been placed on the existing amount invested.                                                                                                                                                                                          |
| HOW TO DEPOSIT       | Depositors are required to first sign a deposit mandate with Grindrod Bank Ltd and provide relevant FICA documents. Funds are then to be deposited into your call account with Grindrod Bank Ltd from where they will be transferred into the agreed product.                                               |
| GIVING NOTICE        | Clients may give notice electronically (preferred), telephonically or in writing.                                                                                                                                                                                                                           |
| CONFIRMATIONS        | These are sent out on receipt and withdrawal of funds.                                                                                                                                                                                                                                                      |
| STATEMENTS           | These are sent out monthly by email.                                                                                                                                                                                                                                                                        |
| RATE CHANGES         | Any increase or decrease in the Grindrod Bank Ltd Prime overdraft rate* will be effective immediately, and communicated to clients.                                                                                                                                                                         |
| EARLY WITHDRAWAL     | A fee in respect of any early withdrawal from, or termination of, the<br>Investment Account (being a reasonable cancellation penalty), in an amount up<br>to percent 4% of the sum withdrawn, calculated over the remainder of the fixed<br>or notice period, subject to a minimum amount of R750 plus VAT. |